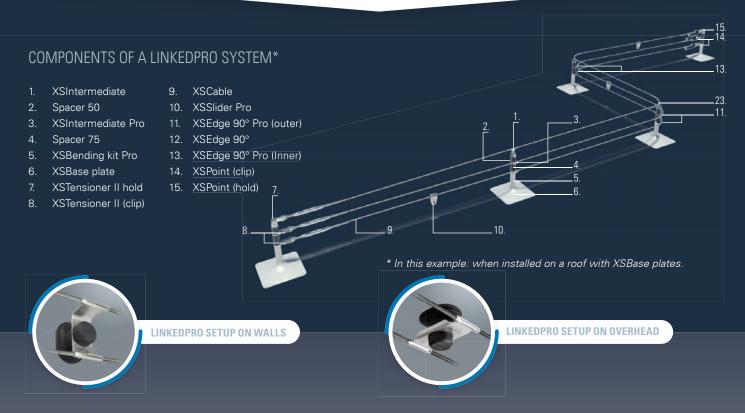

## UNIQUE SELLING POINTS OF XSPLATFORMS' XSLINKED AND LINKEDPRO SYSTEMS:

- Installation on allmost all roof structures.
- Multi-route system available with LinkedPro. Different lifeline routes can be installed on the same set of anchor points.
- Additional safety with XSPoint and XSSlider Pro. With these components users cannot disconnect from the system in an unsafe zone.
- Users can pass each other without disconnecting with the LinkedPro multi-lifeline system.
- System calculation via online calculation tool, ODIN. All calculations are done automatically to ensure full compliance with the applicable standards.