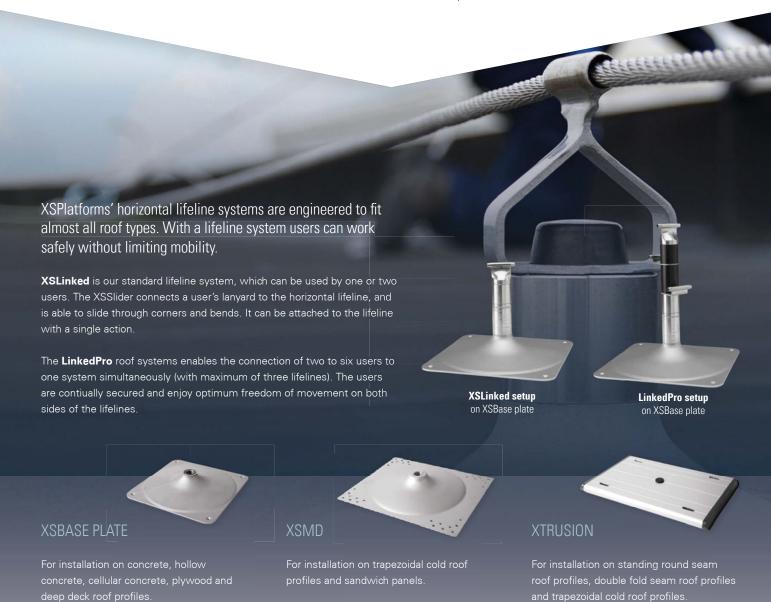

## UNIQUE SELLING POINTS OF XSPLATFORMS' XSLINKED AND LINKEDPRO SYSTEMS:

- Installation on allmost all roof structures.
- Multi-route system available with LinkedPro. Different lifeline routes can be installed on the same set of anchor points.
- Additional safety with XSPoint and XSSlider Pro. With these components users cannot disconnect from the system in an unsafe zone.
- Users can pass each other without disconnecting with the LinkedPro multi-lifeline system.
- System calculation via online calculation tool, ODIN. All calculations are done automatically to ensure full compliance with the applicable standards.